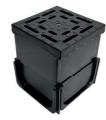

## LITE XTRA PAVESLOT

Polycon's Lite Xtra Paveslot is a cutting-edge drainage solution that revolutionizes the way we manage water runoff in landscaped areas. It offers a host of benefits that cater to both form and function, making it an excellent choice for enhancing the aesthetics of outdoor spaces while efficiently managing water drainage.

## LITE XTRA PAVESLOT

The Polycon Lite Xtra system is the perfect channel for applications where a modest and understated appearance is desired. Our Lite Xtra Paveslot is a lightweight drainage channel constructed of high-density polyethylene and has been designed with paved areas in mind. The Slot detailing allows you to marry the grating up with the surface/ paved area to create that seamless look.