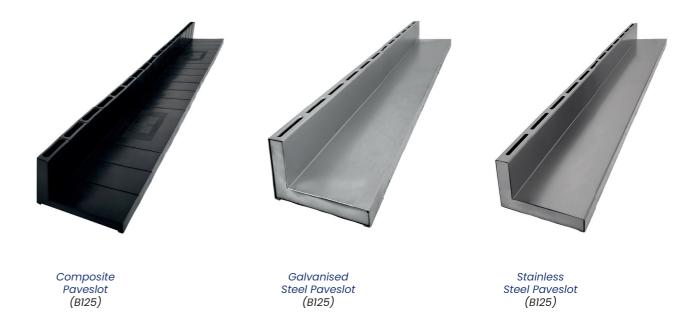

#### **Grating Options**

Polycons Lite Xtra Drainage Channel offers a versatile selection of gratings to suit diverse application needs.
The composite grating combines durability with a lightweight design.
Whilst, the stainless-steel grating, known for its exceptional corrosion resistance and sleek appearance.
Lastly, the galvanized steel grating offers robustness and cost-effectiveness, making it ideal for applications where a balance between durability and affordability is required.

Material -

The Polycons Lite Xtra Drainage Channel stands out as a top-tier solution due to its construction from

to corrosion, and a longer lifespan compared to

traditional drainage channels.

advanced composite materials. This innovative choice of materials ensures exceptional durability, resistance

# **Grating Options**