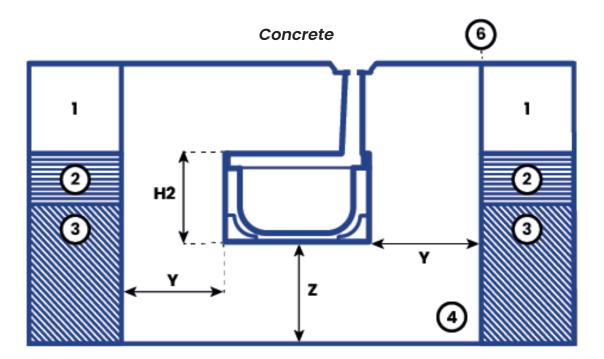

## **Installation Guide**

Ground conditions must be suitable and all dimensions shown are the minimum requirement. Engineering advice should be taken where necessary and any questions should be directed to Polycon's technical team by emailing us at sales@polycon.co.uk or by calling us on 0151 424 9747.

#### **Block Paving**

| Load Class           | A15            | B125           |
|----------------------|----------------|----------------|
| H2 - Channel Height  | Channel Height | Channel Height |
| Y - Minimum Surround | 100mm          | 150mm          |
| Z - Minimum Surround | 100mm          | 150mm          |
| T1 - Minimum Depth   | 40mm           | 40mm           |
| T2 - Maximum Depth   | 95mm           | 55mm           |

<sup>\*\*</sup> Minimum Concrete Haunch 25 N/mm². Detail A allow for overbuild of 3mm to 5mm above the grating surfaces.