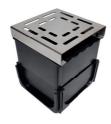

## LITE XTRA PAVESLOT

Polycon's Lite Xtra Paveslot is a cutting-edge drainage solution that revolutionizes the way we manage water runoff in landscaped areas. It offers a host of benefits that cater to both form and function, making it an excellent choice for enhancing the aesthetics of outdoor spaces while efficiently managing water drainage.

## LITE XTRA PAVESLOT

The Polycon Lite Xtra system is the perfect channel for applications where a modest and understated appearance is desired. Our Lite Xtra Paveslot is a lightweight drainage channel constructed of high-density polyethylene and has been designed with paved areas in mind. The Slot detailing allows you to marry the grating up with the surface/ paved area to create that seamless look.