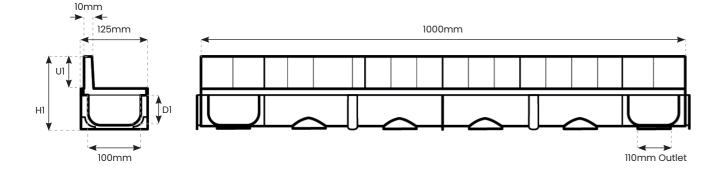

#### Accessories - Specifications

| Reference | Description                                      | Height<br>(H) | Overall<br>Width | Length | Load<br>Class | Outlet |
|-----------|--------------------------------------------------|---------------|------------------|--------|---------------|--------|
| CU.LX.CG  | Lite Xtra Corner Unit + Composite Grating        | 162mm         | 125mm            | 135mm  | A/B           | 110mm  |
| CU.LX.GSG | Lite Xtra Corner Unit + Galvanised Steel Grating | 162mm         | 125mm            | 135mm  | A/B           | 110mm  |
| CU.LX.SSG | Lite Xtra Corner Unit + Stainless Steel Grating  | 162mm         | 125mm            | 135mm  | A/B           | 110mm  |
| VO.LX     | Lite Xtra Vertical Outlet                        | 60mm          | 125mm            | 125mm  | -             | 110mm  |
| ECO.LX    | Lite Xtra End Cap Outlet                         | 120mm         | 125mm            | 52mm   | -             | 110mm  |
| LT.LX     | Lite Xtra Leaf Trap                              | 100mm         | 100mm            | 100mm  | -             | -      |
| EC.LX     | Lite Xtra End Cap                                | 80mm          | 125mm            | 18mm   | -             | -      |

#### Grating - Specifications

| Reference  | Description                                         | Internal<br>Width | Overall<br>Width | Overal<br>Depth(H1) | Internal<br>Depth(D1) | Upstand<br>Depth(U1) | Load<br>Class | Safe<br>Heel |
|------------|-----------------------------------------------------|-------------------|------------------|---------------------|-----------------------|----------------------|---------------|--------------|
| LX.PAV.CG  | Lite Xtra 1m + 2x0.5m Composite Paveslot Grating    | 100mm             | 125mm            | 140mm               | 60mm                  | 60mm                 | A/B           | Yes          |
| LX.PAV.GSG | Lite Xtra 1m + 1m Galvanised Steel Paveslot Grating | 100mm             | 125mm            | 145mm               | 60mm                  | 60mm                 | A/B           | Yes          |
| LX.PAV.SSG | Lite Xtra 1m + 1m Stainless Steel Paveslot Grating  | 100mm             | 125mm            | 145mm               | 60mm                  | 60mm                 | А/В           | Yes          |