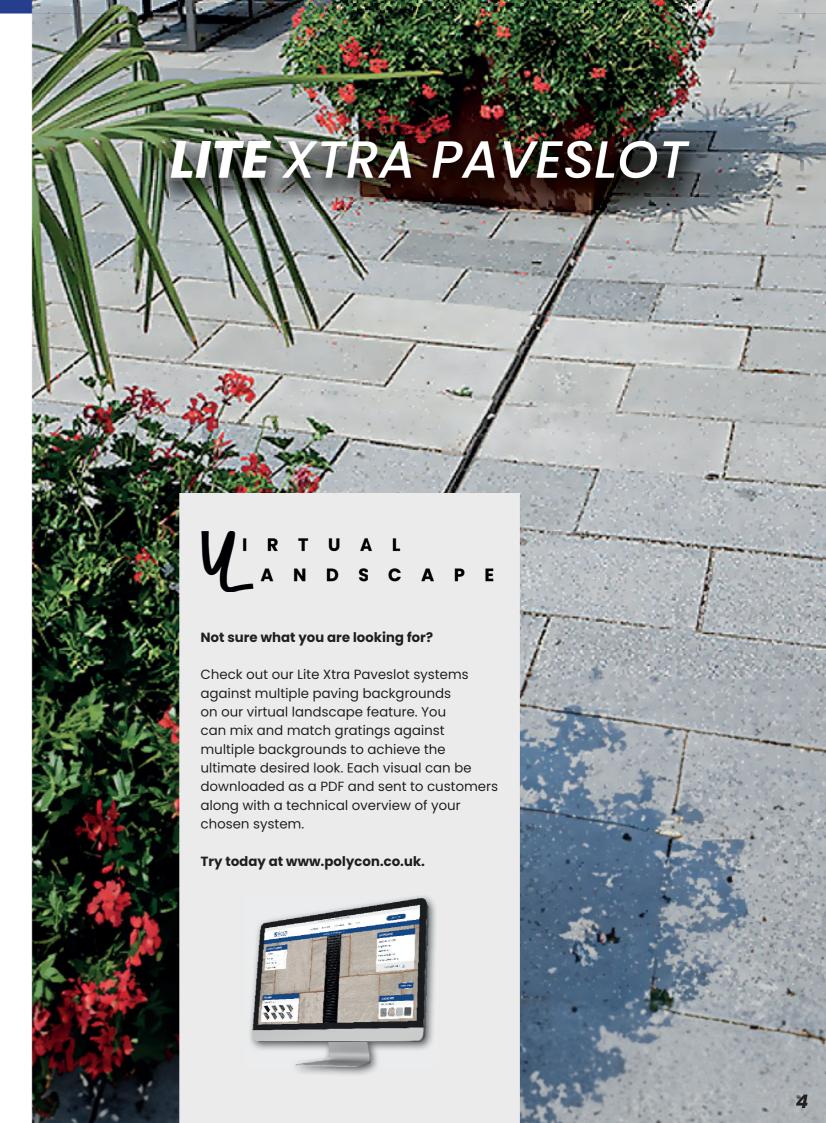

## LITE XTRA PAVESLOT

Polycon's Lite Xtra Paveslot is a cutting-edge drainage solution that revolutionizes the way we manage water runoff in landscaped areas. It offers a host of benefits that cater to both form and function, making it an excellent choice for enhancing the aesthetics of outdoor spaces while efficiently managing water drainage.

One of the standout advantages is its ability to elevate the aesthetics of landscaped areas. Traditional drainage systems can often disrupt the visual appeal of gardens, walkways, and outdoor spaces. However, Polycon's Lite Xtra seamlessly integrates with its surroundings, allowing for unobtrusive drainage. It's discrete design ensures that the natural beauty of the landscape remains unblemished, making it a perfect choice for gardens, parks, and other visually sensitive areas.