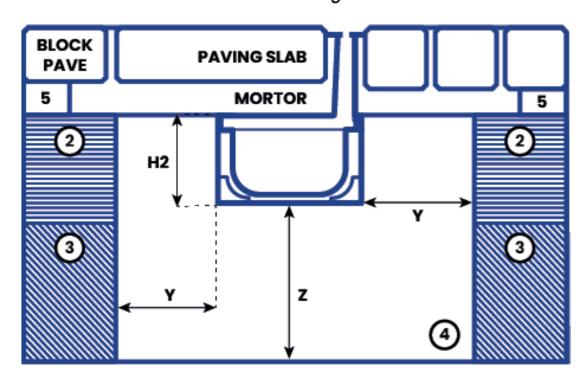

## **Installation Guide**

Ground conditions must be suitable and all dimensions shown are the minimum requirement. Engineering advice should be taken where necessary and any questions should be directed to Polycon's technical team by emailing us at sales@polycon.co.uk or by calling us on 0151 424 9747.

#### **Block Paving**

| Load Class           | A15            | B125           |
|----------------------|----------------|----------------|
| H2 - Channel Height  | Channel Height | Channel Height |
| Y - Minimum Surround | 100mm          | 150mm          |
| Z - Minimum Surround | 100mm          | 150mm          |
| T1 - Minimum Depth   | 40mm           | 40mm           |
| T2 - Maximum Depth   | 95mm           | 55mm           |

<sup>\*\*</sup> Minimum Concrete Haunch 25 N/mm². Detail A allow for overbuild of 3mm to 5mm above the grating surfaces.