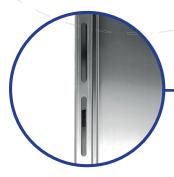

# Load Classes 1.5t A15 B125

screws supplied.

the outlet in the channel fixing it with the four

 $^{5}$ 

#### **Vertical Outlet & Leaf Trap**

The Paveslot 110mm Vertical Outlet sits directly underneath the channel which allows 110mm pipes to be connected to the channel allowing water to be quickly taken away from the channel.