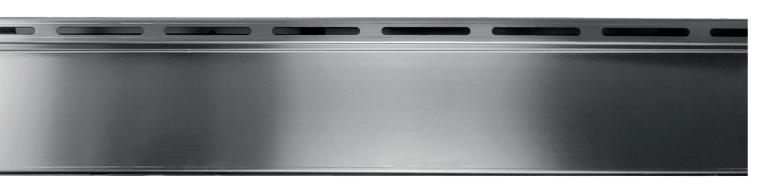

#### **Grating Options**

Polycons Lite Xtra Drainage Channel offers a versatile selection of gratings to suit diverse application needs.
The composite grating combines durability with a lightweight design.
Whilst, the stainless-steel grating, known for its exceptional corrosion resistance and sleek appearance.
Lastly, the galvanized steel grating offers robustness and cost-effectiveness, making it ideal for applications where a balance between durability and affordability is required.

## LITE XTRA PAVESLOT

The Polycon Lite Xtra system is the perfect channel for applications where a modest and understated appearance is desired. Our Lite Xtra Paveslot is a lightweight drainage channel constructed of high-density polyethylene and has been designed with paved areas in mind. The Slot detailing allows you to marry the grating up with the surface/ paved area to create that seamless look.