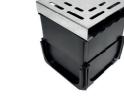

#### **Grating Options**

Polycons Lite Xtra Drainage Channel offers a versatile selection of gratings to suit diverse application needs.
The composite grating combines durability with a lightweight design.
Whilst, the stainless-steel grating, known for its exceptional corrosion resistance and sleek appearance.
Lastly, the galvanized steel grating offers robustness and cost-effectiveness, making it ideal for applications where a balance between durability and affordability is required.

Material -

The Polycons Lite Xtra Drainage Channel stands out as a top-tier solution due to its construction from

to corrosion, and a longer lifespan compared to

traditional drainage channels.

advanced composite materials. This innovative choice of materials ensures exceptional durability, resistance