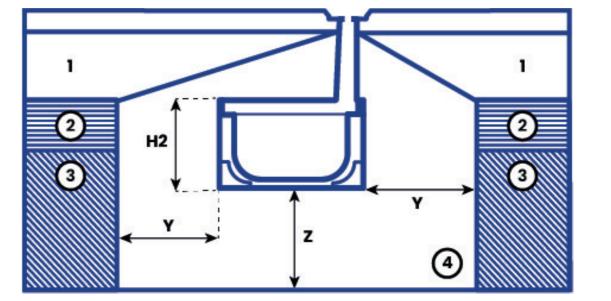

## **Installation Guide**

Ground conditions must be suitable and all dimensions shown are the minimum requirement. Engineering advice should be taken where necessary and any questions should be directed to Polycon's technical team by emailing us at sales@polycon.co.uk or by calling us on 0151 424 9747.

#### **Block Paving**

| Load Class           | A15            | B125           |
|----------------------|----------------|----------------|
| H2 - Channel Height  | Channel Height | Channel Height |
| Y - Minimum Surround | 100mm          | 150mm          |
| Z - Minimum Surround | 100mm          | 150mm          |
| T1 - Minimum Depth   | 40mm           | 40mm           |
| T2 - Maximum Depth   | 95mm           | 55mm           |

<sup>\*\*</sup> Minimum Concrete Haunch 25 N/mm². Detail A allow for overbuild of 3mm to 5mm above the grating surfaces.

#### Tarmac

Polycon Surface Water Drainage

Widnes Business Park Foundry Lane Widnes Cheshire WA8 8UB

www.polycon.co.uk 0151 422 9747 sales@polycon.co.uk

Service . Range . Knowledge