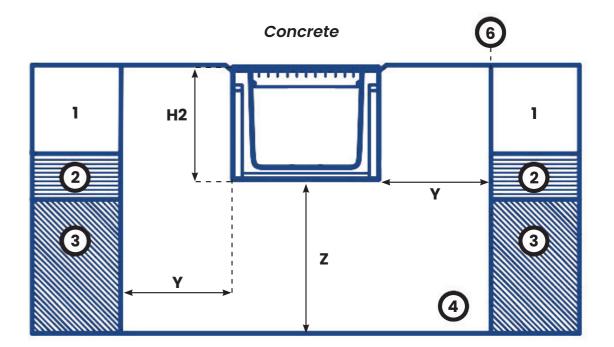

# Block Paving 5 H2 Y 2 Y 4

# 1 1 1 2 2 3 3 2 4

| Load Class           | A15            |
|----------------------|----------------|
| H2 - Channel Height  | Channel Height |
| Y - Minimum Surround | 100mm          |
| Z - Minimum Surround | 100mm          |
| T1 - Minimum Depth   | 40mm           |
| T2 - Maximum Depth   | 95mm           |

<sup>\*\*</sup> Minimum Concrete Haunch 25 N/mm².

Detail A allow for overbuild of 3mm to 5mm above the grating surfaces.

**Polycon Surface Water Drainage** 

Widnes Business Park Foundry Lane Widnes Cheshire WA8 8UB