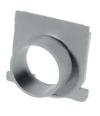

The channel Connector simplifies the process of extending or joining multiple Mini-78 drainage channels together. It allows for a secure and watertight connection between two channel sections.

The outlet connector is a crucial accessory for the Mini-78 drainage channel, providing a connection point to direct collected water to the desired outlet, such as a drain or sewer system.

Corner Unit

End Cap

Outlet

Connector

## Accessories - Specifications

| Reference  | Description         | Length | Height<br>(H) | Overall<br>Width | Weight<br>(KG) | Outlet |
|------------|---------------------|--------|---------------|------------------|----------------|--------|
| CU.MINI.78 | Mini-78 Corner Unit | 100mm  | 80mm          | 78mm             | 0.5kg          | -      |
| O.MINI.78  | Mini-78 Outlet      | 15mm   | 80mm          | 78mm             | 0.1kg          | 110mm  |
| C.MINI.78  | Mini-78 Connector   | 30mm   | 80mm          | 78mm             | 0.3kg          | -      |
| EC.MINI.78 | Mini-78 End Cap     | 22mm   | 80mm          | 78mm             | 0.4kg          | -      |