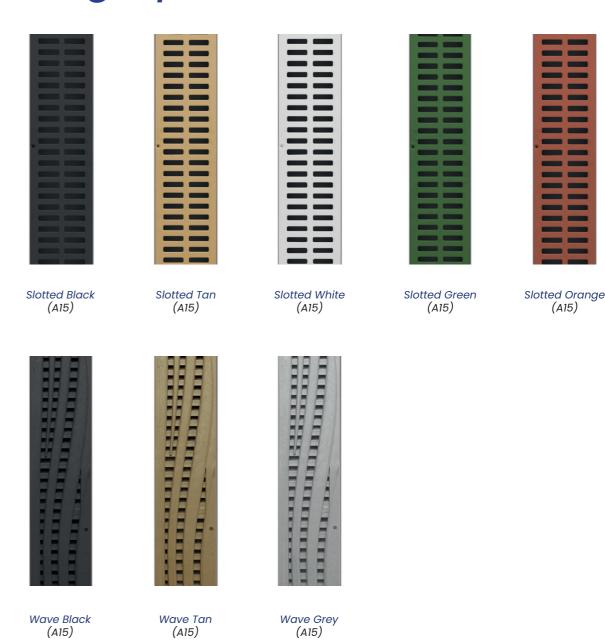

### **Grating Options**

Polycon's Mini-78 channel stands out as an exceptional drainage solution, offering both versatility and aesthetic appeal. The slotted grating option, provides an impressive array of five distinct colours, allowing customers to harmonize the drainage system with their specific design preferences or the surrounding environment effortlessly. Furthermore, the wave grating offers three unique colour choices, adding even more versatility to their product range. With this broad spectrum of colour options available, the Mini-78 channel not only excels in functionality but also enhances the visual appeal of any residential space.

## Grating - Specifications

| Reference   | Description                              | Length     | Internal<br>Width | Overall<br>Width | Overal<br>Depth(H1) | Internal<br>Depth(D1) | Load<br>Class | Safe<br>Heel |
|-------------|------------------------------------------|------------|-------------------|------------------|---------------------|-----------------------|---------------|--------------|
| MINI.78.SGB | Mini-78 Channel + Slotted Grating Black  | 900/1800mm | 78mm              | 90mm             | 80mm                | 73mm                  | Α             | Yes          |
| MINI.78.SGT | Mini-78 Channel + Slotted Grating Tan    | 900/1800mm | 78mm              | 90mm             | 80mm                | 73mm                  | Α             | Yes          |
| MINI.78.SGW | Mini-78 Channel + Slotted Grating White  | 900/1800mm | 78mm              | 90mm             | 80mm                | 73mm                  | Α             | Yes          |
| MINI.78.SGG | Mini-78 Channel + Slotted Grating Green  | 900/1800mm | 78mm              | 90mm             | 80mm                | 73mm                  | Α             | Yes          |
| MINI.78.SGO | Mini-78 Channel + Slotted Grating Orange | 900/1800mm | 78mm              | 90mm             | 80mm                | 73mm                  | Α             | Yes          |
| MINI.78.WGB | Mini-78 Channel + Wave Grating Black     | 900/1800mm | 78mm              | 90mm             | 80mm                | 73mm                  | Α             | Yes          |
| MINI.78.WGT | Mini-78 Channel + Wave Grating Tan       | 900/1800mm | 78mm              | 90mm             | 80mm                | 73mm                  | Α             | Yes          |
| MINI.78.WGG | Mini-78 Channel + Wave Gratina Grev      | 900/1800mm | 78mm              | 90mm             | 80mm                | 73mm                  | Α             | Yes          |