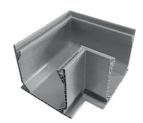

## **Accessories**

The corner unit for the Mini-78 allows for seamless turns and angles in your drainage system. It provides a tidy and functional solution for redirecting water flow around corners.

End caps are used at the end of the channel run to stop the flow of water.

Corner Unit

End Cap

Outlet

Connector

## Accessories - Specifications

| Reference  | Description         | Length | Height<br>(H) | Overall<br>Width | Weight<br>(KG) | Outlet |
|------------|---------------------|--------|---------------|------------------|----------------|--------|
| CU.MINI.78 | Mini-78 Corner Unit | 100mm  | 80mm          | 78mm             | 0.5kg          | -      |
| O.MINI.78  | Mini-78 Outlet      | 15mm   | 80mm          | 78mm             | 0.1kg          | 110mm  |
| C.MINI.78  | Mini-78 Connector   | 30mm   | 80mm          | 78mm             | 0.3kg          | -      |
| EC.MINI.78 | Mini-78 End Cap     | 22mm   | 80mm          | 78mm             | 0.4kg          | -      |