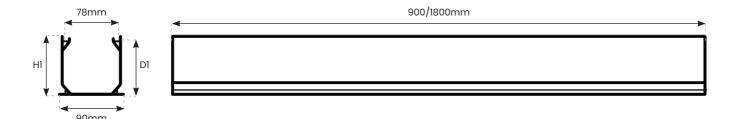

## Accessories - Specifications

| Reference  | Description         | Length | Height<br>(H) | Overall<br>Width | Weight<br>(KG) | Outlet |
|------------|---------------------|--------|---------------|------------------|----------------|--------|
| CU.MINI.78 | Mini-78 Corner Unit | 100mm  | 80mm          | 78mm             | 0.5kg          | -      |
| O.MINI.78  | Mini-78 Outlet      | 15mm   | 80mm          | 78mm             | 0.1kg          | 110mm  |
| C.MINI.78  | Mini-78 Connector   | 30mm   | 80mm          | 78mm             | 0.3kg          | -      |
| EC.MINI.78 | Mini-78 End Cap     | 22mm   | 80mm          | 78mm             | 0.4kg          | -      |

## Grating - Specifications

| Reference   | Description                              | Length     | Internal<br>Width | Overall<br>Width | Overal<br>Depth(H1) | Internal<br>Depth(D1) | Load<br>Class | Safe<br>Heel |
|-------------|------------------------------------------|------------|-------------------|------------------|---------------------|-----------------------|---------------|--------------|
| MINI.78.SGB | Mini-78 Channel + Slotted Grating Black  | 900/1800mm | 78mm              | 90mm             | 80mm                | 73mm                  | Α             | Yes          |
| MINI.78.SGT | Mini-78 Channel + Slotted Grating Tan    | 900/1800mm | 78mm              | 90mm             | 80mm                | 73mm                  | Α             | Yes          |
| MINI.78.SGW | Mini-78 Channel + Slotted Grating White  | 900/1800mm | 78mm              | 90mm             | 80mm                | 73mm                  | Α             | Yes          |
| MINI.78.SGG | Mini-78 Channel + Slotted Grating Green  | 900/1800mm | 78mm              | 90mm             | 80mm                | 73mm                  | Α             | Yes          |
| MINI.78.SGO | Mini-78 Channel + Slotted Grating Orange | 900/1800mm | 78mm              | 90mm             | 80mm                | 73mm                  | Α             | Yes          |
| MINI.78.WGB | Mini-78 Channel + Wave Grating Black     | 900/1800mm | 78mm              | 90mm             | 80mm                | 73mm                  | Α             | Yes          |
| MINI.78.WGT | Mini-78 Channel + Wave Grating Tan       | 900/1800mm | 78mm              | 90mm             | 80mm                | 73mm                  | Α             | Yes          |
| MINI.78.WGG | Mini-78 Channel + Wave Gratina Grev      | 900/1800mm | 78mm              | 90mm             | 80mm                | 73mm                  | Α             | Yes          |