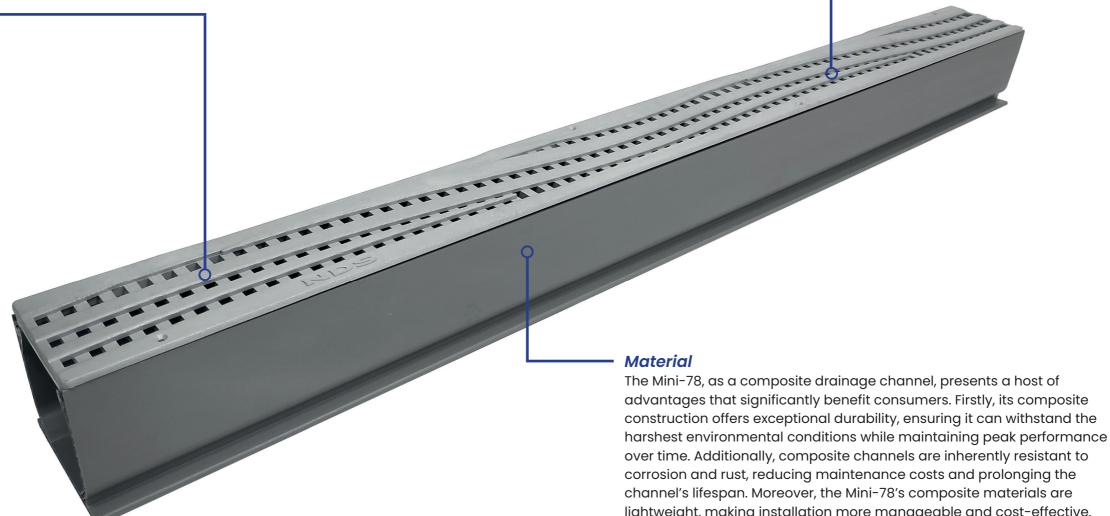

## MINI-78 Channel

The Mini-78 channel drainage system offers a multitude of benefits in its compact design. Firstly, it's incredibly lightweight, making it effortless to handle and install. This ultimately reduces the time and effort needed for installation. This system is also constructed from materials that are both chemical resistant and resistant and rust-proof, ensuring longevity and reliability, even in challenging environments.

# lightweight, making installation more manageable and cost-effective. Depth Options

**Load Classes** 

80mm

 $^{5}$ 