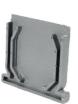

## **Accessories**

The corner unit for the Mini-78 allows for seamless turns and angles in your drainage system. It provides a tidy and functional solution for redirecting water flow around corners.

End caps are used at the end of the channel run to stop the flow of water.

Corner Unit

End Cap

Outlet

Connector

## Accessories - Specifications

| Reference  | Description         | Length | Height<br>(H) | Overall<br>Width | Weight<br>(KG) | Outlet |
|------------|---------------------|--------|---------------|------------------|----------------|--------|
| CU.MINI.78 | Mini-78 Corner Unit | 100mm  | 80mm          | 78mm             | 0.5kg          | -      |
| O.MINI.78  | Mini-78 Outlet      | 15mm   | 80mm          | 78mm             | 0.1kg          | 110mm  |
| C.MINI.78  | Mini-78 Connector   | 30mm   | 80mm          | 78mm             | 0.3kg          | -      |
| EC.MINI.78 | Mini-78 End Cap     | 22mm   | 80mm          | 78mm             | 0.4kg          | -      |